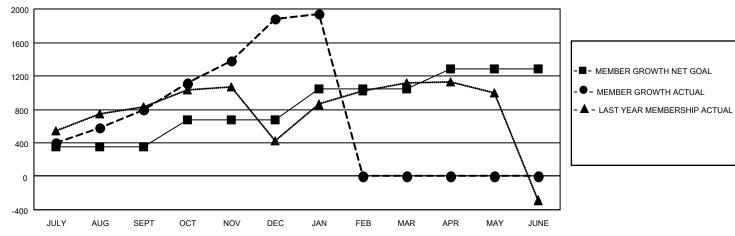

## GOALS AND ACTUAL MEMBERS CUMULATIVE

| DROPPED CLUBS: 2 |       | 394 CLUBS OF 641 ADDED 1 OR MORE | GENDER DISTRIBUTION             |                 |       |
|------------------|-------|----------------------------------|---------------------------------|-----------------|-------|
|                  |       | NEW MEMBERS                      | MALE                            | 15,057 (73.81%) |       |
| DROPPED MEMBERS  |       |                                  | FEMALE                          | 5,342 (26.19%)  |       |
|                  |       |                                  |                                 |                 |       |
| DECEASED         | 97    | CLICK HERE FOR CUMULATIVE        | TOTAL FAMILY UNIT MEMBERS       |                 | 7,402 |
| CLUB CANCELLED 0 |       | MEMBERSHIP DATA                  |                                 |                 |       |
| OTHER            | 1,310 |                                  | FAMILY MEMBERS PAYING HALF DUES |                 | 4,008 |
| TOTAL            | 1,407 |                                  | 0000                            |                 |       |